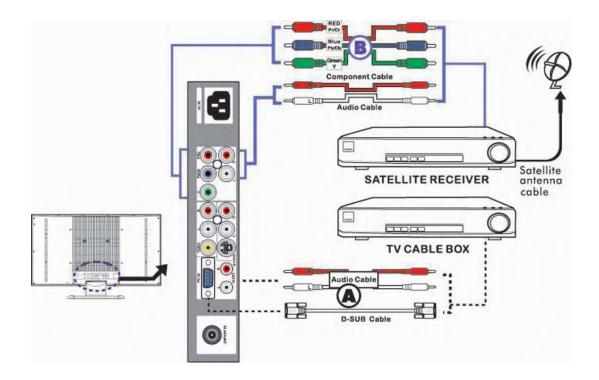

## Connecting a TV Box and Satellite Receiver

## METHOD A VGA (AV4)

Use a D-SUB cable to connect the TV Cable Box D-SUB connector to your LCD TV. Use an Audio cable to connect the TV Cable Box and your LCD TV.

#### METHOD B HDTV (AV3)

Use a component cable to connect the Y/Pb(Pb)/Pr(Cr) jacks on the satellite receiver to to your LCD TV.

Use an Audio cable to connect the Satellite Receiver audio jacks to your LCD TV.

- 2 Connect all power sources before turning on the power for the LCD TV or other connected equipments.
- 3 Press the POWER button to turn on your LCD TV.
- 4 To watch programs via satellite receiver, or to watch TV via TV cable box, press the SOURCE button to select AV3 or AV4.